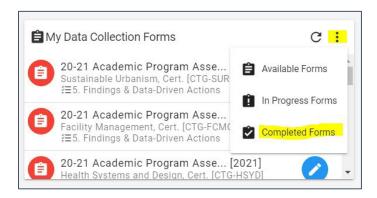

3. On the dashboard, locate the square widget labeled My Data Collection Forms.

4. Click the three vertical dots at the top right of the widget and select *Completed Forms*.

5. The resulting list includes all previous assessment forms that were submitted through the end of their respective workflows.