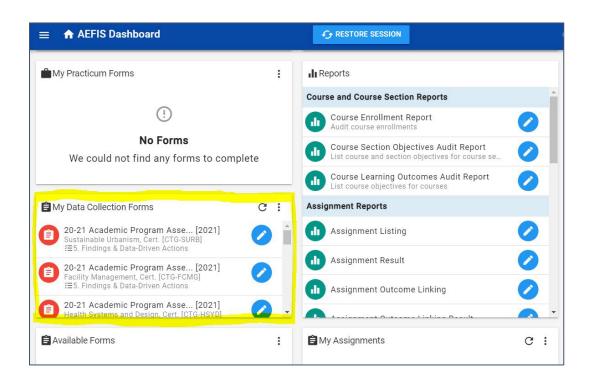

3. On the dashboard, locate the square widget labeled My Data Collection Forms.

4. Click the three vertical dots at the top right of the widget and select *Completed Forms*.

5. The resulting list includes all previous assessment forms that were submitted through the end of their respective workflows.