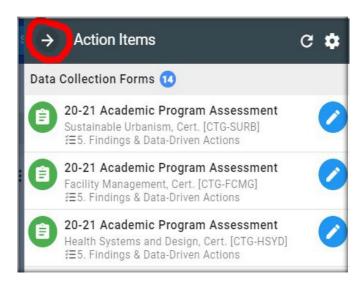

## How to Access Past Assessment Forms

- 1. Log in to HelioCampus (formerly AEFIS) with your NetID and password (<a href="https://tamiu.aefis.net">https://tamiu.aefis.net</a>).
- 2. Close the Action Items list by clicking the right-pointing arrow OR click anywhere in the greyedout area outside the Action Items list.