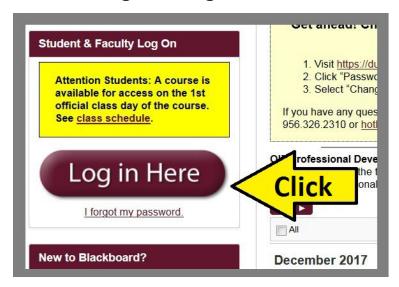

The following instructions will guide you to access the course evaluation results:

You can login through Blackboard