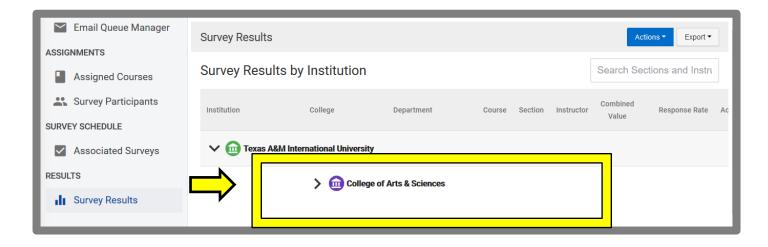

On the left hand side, a drop down menu will appear. Click on <a href="Survey Results.">Survey Results.</a>

#### Click the **drop down arrow**.

Click the <u>drop down arrow</u> to prompt each <u>Department</u>.

Click on the desired <u>Department</u>.

Click on the desired **Department**.

You will be prompt with a list of individual courses. Click **Results** to view individual reports.