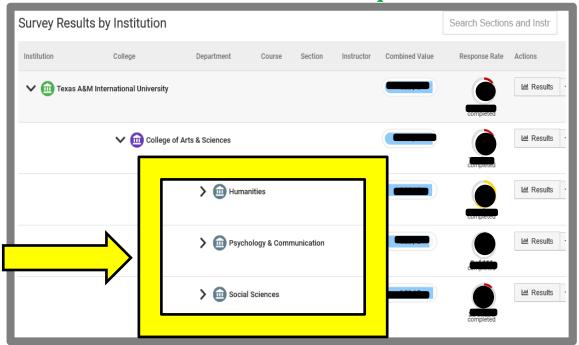

#### Click the **drop down arrow**.

Click the <u>drop down arrow</u> to prompt each <u>Department</u>.

Click on the desired <u>Department</u>.

Click on the desired **Department**.

You will be prompt with a list of individual courses. Click **Results** to view individual reports.