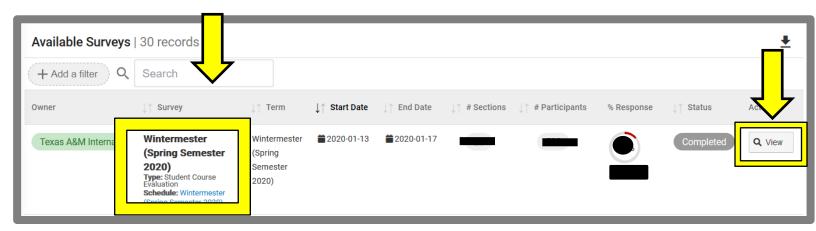

#### Click Course Evaluation.

Click the **Arrow** icon to close Notifications.

Click the **Three-Line Menu** icon.

Scroll down and click **Surveys**.

Click on the "X" to clear the filter.

Look for the desired **term** and click **view**.