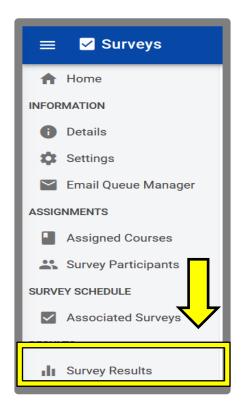

On the left hand side, a drop down menu will appear. Click on <a href="Survey Results.">Survey Results.</a>