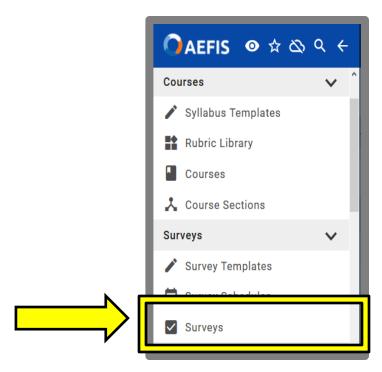

#### Click Course Evaluation.

Click the **Arrow** icon to close Notifications.

Click the **Three-Line Menu** icon.

Scroll down and click **Surveys**.

Click on the "X" to clear the filter.

Look for the desired **term** and click **view**.