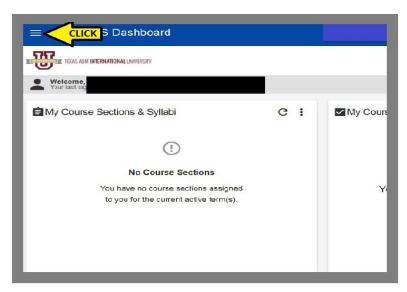

#### Click Course Evaluation.

Click the **Arrow** icon to close Notifications.

Click the **Three-Line Menu** icon.

Scroll down and click **Surveys**.

Click on the "X" to clear the filter.

Look for the desired **term** and click **view**.