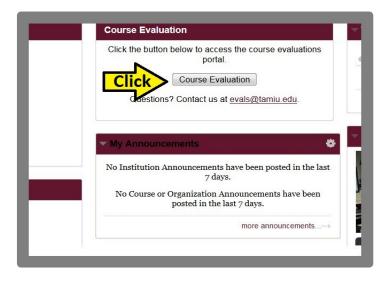

#### Click Course Evaluation.

Click the **Arrow** icon to close Notifications.

Click the **Three-Line Menu** icon.

Scroll down and click **Surveys**.

Click on the "X" to clear the filter.

Look for the desired **term** and click **view**.