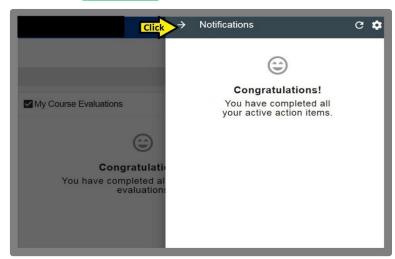

#### Click Course Evaluation.

Click the **Arrow** icon to close Notifications.

Click the **Three-Line Menu** icon.

Scroll down and click **Surveys**.

Click on the "X" to clear the filter.

Look for the desired **term** and click **view**.