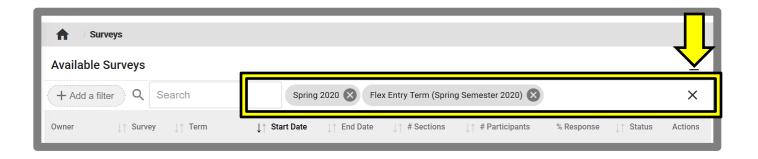

#### Click Course Evaluation.

Click the **Arrow** icon to close Notifications.

Click the **Three-Line Menu** icon.

Scroll down and click **Surveys**.

Click on the "X" to clear the filter.

Look for the desired **term** and click **view**.