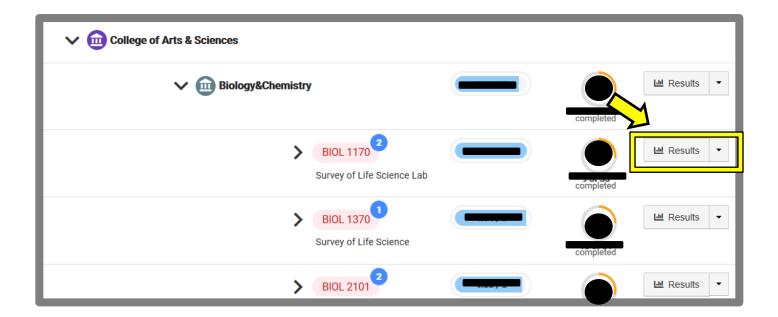

#### Click the **drop down arrow**.

Click the <u>drop down arrow</u> to prompt each <u>Department</u>.

Click on the desired <u>Department</u>.

Click on the desired **Department**.

You will be prompt with a list of individual courses. Click **Results** to view individual reports.