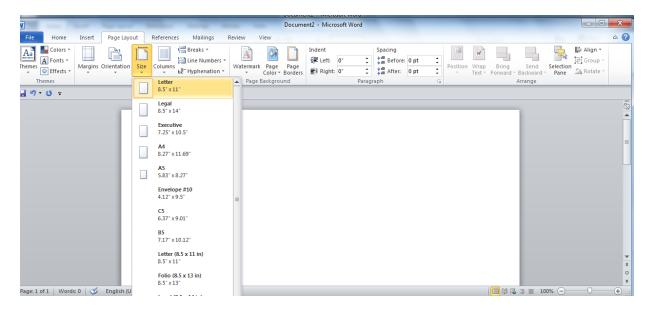

#### **MS Word 2007**

- 1. Go to 'Page Layout and click on the 'Size' option. (This will give you a list of size templates you can use).
- 2. Click on the first option in the list 'Letter (8.5 x 11")' to resize your page.

# Screenshot